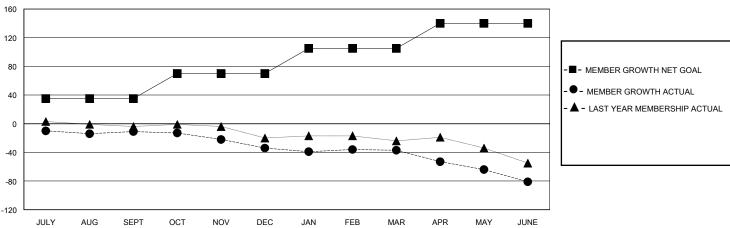

## GOALS AND ACTUAL MEMBERS CUMULATIVE

| DROPPED CLUBS: 0        |         | 21 CLUBS OF 47 ADDED 1 OR MORE<br>NEW MEMBERS | GENDER DISTRIBUTION  MALE 673 (64.40%) |              |     |
|-------------------------|---------|-----------------------------------------------|----------------------------------------|--------------|-----|
| DROPPED MEMBERS         |         |                                               | FEMALE                                 | 372 (35.60%) |     |
| DECEASED                | 19      | CLICK HERE FOR CUMULATIVE                     | TOTAL FAMILY UNIT MEMBERS              |              | 114 |
| CLUB CANCELLED<br>OTHER | 0<br>93 | MEMBERSHIP DATA                               | FAMILY MEMBERS PAYING HALF             |              | 58  |
| TOTAL                   | 112     |                                               |                                        |              |     |